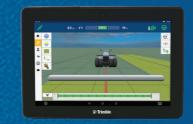

## Improving the way you work

Running the intuitive Android operating system, the GFX-750<sup>™</sup> display performs at high levels for an intermediate price. The system allows you to customize the display for the way you work, and is highly expandable to meet your farm's growing needs.

### GFX-750 Display

The Trimble® GFX-750™ display continues a strong tradition of sleek, easy-to-use displays from Trimble Agriculture. With a simplified installation process, your cab will be less cluttered with this automated guidance system. Add in Bluetooth® and Wi-Fi™ connectivity to go along with ISOBUS compatibility and you can tackle farming applications from every season across all of your equipment brands.

# Agricultural Intelligence in your hands

With the Trimble GFX-750 display you have complete command over your field work. Save time while increasing your productivity and profit with a single display system to control your guidance, steering and implements. Make data-based decisions on the go with Trimble Connected Farm® solutions and the GFX-750 display.