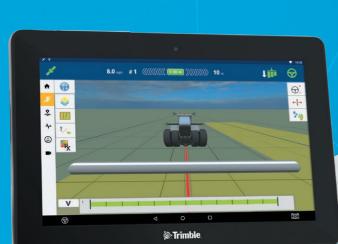

## Improving the way you work

Running the intuitive Android operating system, the GFX-750<sup>™</sup> display performs at high levels for an intermediate price. The system allows you to customize the display for the way you work, and is highly expandable to meet your farm's growing needs.

Android<sup>™</sup> system facilitates your farm work

Simple, intuitive Precision-IQ™ platform to conduct all field operations

ISOBUS-ready to control your implements

Built-in Wi-Fi and Bluetooth connectivity

# Agricultural Intelligence in your hands

With the Trimble GFX-750 display you have complete command over your field work. Save time while increasing your productivity and profit with a single display system to control your guidance, steering and implements. Make data-based decisions on the go with Trimble Connected Farm® solutions and the GFX-750 display.