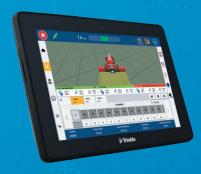

Android<sup>™</sup> system facilitates your farm work

Simple, intuitive Precision-IQ™ platform to conduct all field operations

ISOBUS-ready to control your implements

Built-in Wi-Fi and Bluetooth connectivity

# Agricultural Intelligence in your hands

With the Trimble GFX-750 display you have complete command over your field work. Save time while increasing your productivity and profit with a single display system to control your guidance, steering and implements. Make data-based decisions on the go with Trimble Connected Farm® solutions and the GFX-750 display.