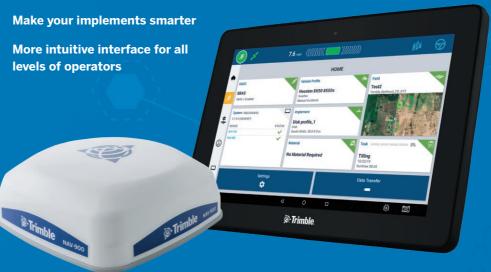

## Improving the way you work

Running the intuitive Android operating system, the GFX-750<sup>™</sup> display performs at high levels for an intermediate price. The system allows you to customize the display for the way you work, and is highly expandable to meet your farm's growing needs.

Android<sup>™</sup> system facilitates your farm work

Simple, intuitive Precision-IQ™ platform to conduct all field operations

ISOBUS-ready to control your implements

Built-in Wi-Fi and Bluetooth connectivity

# Agricultural Intelligence in your hands

With the Trimble GFX-750 display you have complete command over your field work. Save time while increasing your productivity and profit with a single display system to control your guidance, steering and implements. Make data-based decisions on the go with Trimble Connected Farm® solutions and the GFX-750 display.

■ NAV-900

■ NAV-500

Field-IQ™

■ TUVR/Serial

■ NAV-900

■ Autopilot

□ ISO

Autopilot **Motor Drive** 