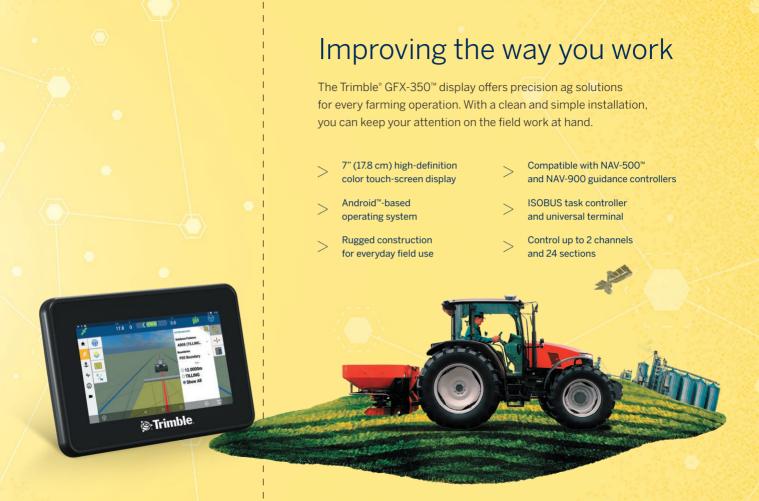

## GFX-350 Display

The Trimble® GFX-350™ is the latest Android-based, easy-to-use display from Trimble Agriculture. This cost-effective solution offers great functionality and a simplified installation process, providing access to autosteering and application control for every farm.

Expandable functionality at a great price

Simple, intuitive
Precision-IQ™ platform to
conduct all field operations

ISOBUS-ready to control your implements

Built-in Wi-Fi™ and Bluetooth° connectivity

# Agricultural Intelligence in your hands

With the Trimble GFX-350 display you can optimize the management and control of your agricultural operations. This precision solution will help you achieve better field productivity, reduce costs and increase your profit.