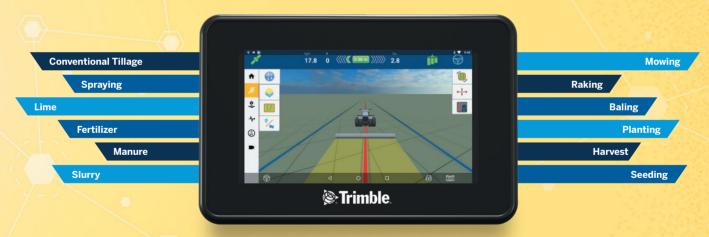

# Agricultural Intelligence in your hands

With the Trimble GFX-350 display you can optimize the management and control of your agricultural operations. This precision solution will help you achieve better field productivity, reduce costs and increase your profit.