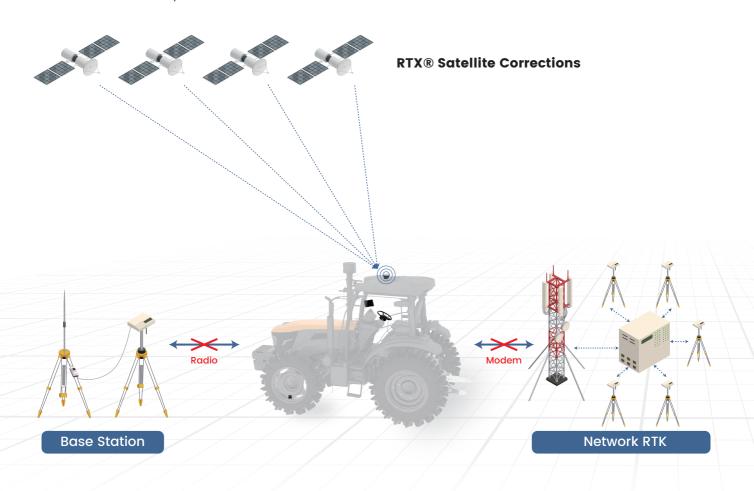

# FJD AT2 PRO Auto Steer System

FJD AT2 PRO offers centimeter-level positioning accuracy with RTX® satellite corrections via a subscription service. It is available worldwide without the need of a base station or internet connectivity that limits the operating area.

#### **Available Worldwide**

RTX services are available throughout the world even in the most remote areas without networks.

## FREE FROM THE BASE STATION

- · No Setup
  - No need for base station and quick initialization allows for quick work starts when you step on-site.
- No Limited Work Range

Different from the base station with a limited work range, it gets you covered anywhere.

## FREE FROM NETWORK CONSTRAINTS

Delivered worldwide via satellite or cellular/IP, the real-time GNSS correction service provides reliable high accuracy in areas with poor network conditions or even no network, allowing for the freedom to work anywhere.