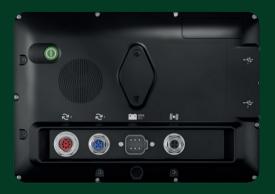

## **GFX-1060 display highlights:**

- Intuitive user interface
- Compatible with NAV-500<sup>™</sup> and NAV-900 guidance controllers
- Field-IQ<sup>™</sup> crop input control system,
   ISOBUS and TUVR/Serial functionality
- Supports ISOBUS Universal Terminal and Task Controller

- 4 product input channels and 48 controlled sections with Field-IQ
- AutoSync, Direct Send and Work Orders
- Cutting edge Bluetooth<sup>®</sup> and Wi-Fi<sup>®</sup> capabilities
- TeamViewer for enhanced support