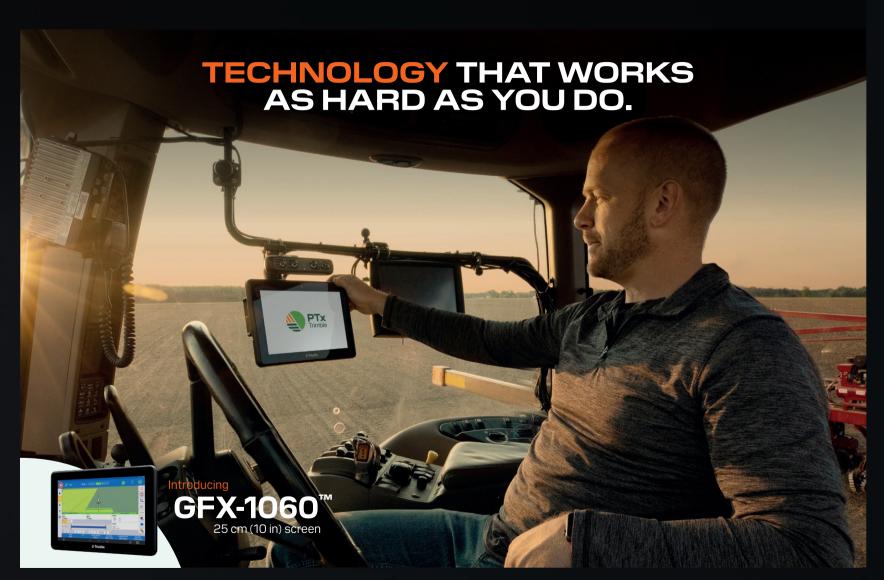

# MADE FOR THE WORK YOU DO

There's no doubt about it—farming takes hard work. That's why PTx Trimble is excited to introduce another member of our Android<sup>™</sup>-based family of GFX displays: the **GFX-1060** display.

This 25.6-centimeter (10 in) display is designed to work as hard as you, delivering:

# WHY CHOOSE THE GFX-1060 DISPLAY?

GFX-1060 display 25 cm (10 in) screen

The GFX-1060 display builds on the PTx Trimble history of innovative, user-friendly technology. Thanks to faster processing, greater memory and more storage capacity, this robust display makes handling even the most complex farm operations easy.