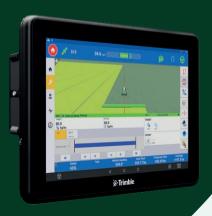

# MADE FOR THE WORK YOU DO

There's no doubt about it—farming takes hard work. That's why PTx Trimble is excited to introduce another member of our Android<sup>™</sup>-based family of GFX displays: the **GFX-1060** display.

# WHY CHOOSE THE GFX-1060 DISPLAY?

GFX-1060 display 25 cm (10 in) screen

The GFX-1060 display builds on the PTx Trimble history of innovative, user-friendly technology. Thanks to faster processing, greater memory and more storage capacity, this robust display makes handling even the most complex farm operations easy.