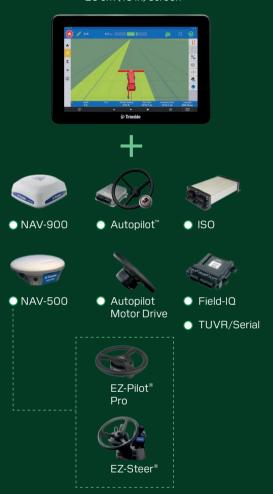

# EASIER FARMING WITH PRECISION— IT'S WHAT WE DO

The **GFX-1060** display—along with its counterparts: the **GFX-350**<sup>™</sup> and **GFX-1260**<sup>™</sup> displays—provide an easy-to-use system for delivering high-accuracy GNSS operations, plus a suite of options for implement and input control.

# DESIGN THE SOLUTION THAT FITS YOUR FARM

The **GFX-1060** display extends the PTx Trimble lineup of precision solutions, all focused on making it easier to add accuracy and efficiency to your operation. Talk to your local reseller to determine the best combination of hardware, software and positioning options to fit your needs.

## **GFX-1060 display highlights:**

- Intuitive user interface
- Compatible with NAV-500<sup>™</sup> and NAV-900 guidance controllers
- Field-IQ<sup>™</sup> crop input control system,
   ISOBUS and TUVR/Serial functionality
- Supports ISOBUS Universal Terminal and Task Controller