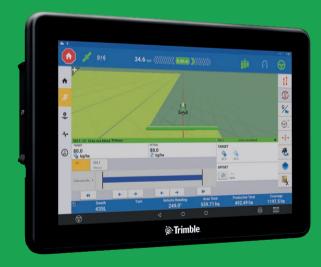

# WHY CHOOSE THE GFX-1060 DISPLAY?

GFX-1060 display 25 cm (10 in) screen

The GFX-1060 display builds on the PTx Trimble history of innovative, user-friendly technology. Thanks to faster processing, greater memory and more storage capacity, this robust display makes handling even the most complex farm operations easy.

Shorten the learning curve and get to work quickly

Our familiar Precision-IQ<sup>™</sup> platform and Android-based operating system make it easy for your team to learn and use precision technology.

Handle a wide range of farming activities with confidence
Powerful loading and processing speeds mean you can depend on your GFX display to meet operational needs, including those that are especially data-intensive.